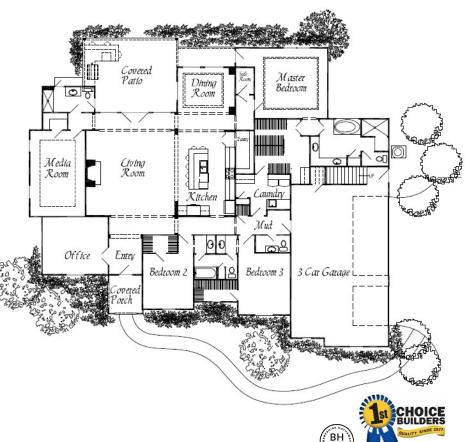

## ALFRED

## **Standard Features:**

- 3,000 to 3,300 Square Feet
- 3 Bedrooms | 3 Bath
- 3 Car Garage
- Stained Custom Beams or Car Siding in Entry
- Game/Media Room
- Open Kitchen Floor Plan
- Spray-in Foam Insulation
- Stone Brick Fireplace
- Brick/Stone/Stucco exterior
- Patio with Gas & Electric
- Hand Scraped Hardwood Floors
- Travertine Tile Floors in Kitchen & Bathrooms
- Large Walk-In Pantry
- Alder Wood Cabinets
- Exotic Granite in Kitchen, Bath, & Laundry
- Premium Appliances & Microwave
- Custom Built-ins in all Closets
- Full Tile Walk-in Shower
- Extensive Crown Moldings & Millwork
- Full Gutters, Sod Yard, & Irrigation System
- Covered Porch & Covered Patio