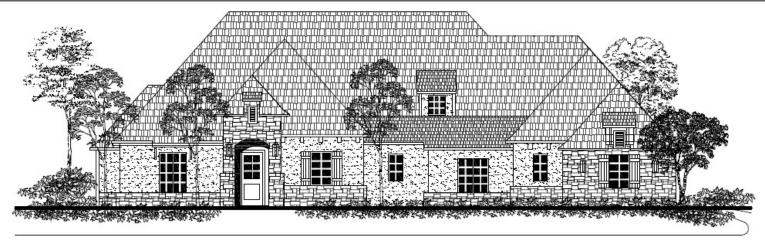

## ALFRED

## **Standard Features:**

- 3,000 to 3,300 Square Feet
- 3 Bedrooms | 3 Bath
- 3 Car Garage
- Stained Custom Beams or Car Siding in Entry
- Game/Media Room
- Open Kitchen Floor Plan
- Spray-in Foam Insulation
- Stone Brick Fireplace
- Brick/Stone/Stucco exterior
- Patio with Gas & Electric
- Hand Scraped Hardwood Floors
- Travertine Tile Floors in Kitchen & Bathrooms
- Large Walk-In Pantry
- Alder Wood Cabinets
- Exotic Granite in Kitchen, Bath, & Laundry
- Premium Appliances & Microwave
- Custom Built-ins in all Closets
- Full Tile Walk-in Shower
- Extensive Crown Moldings & Millwork
- Full Gutters, Sod Yard, & Irrigation System
- Covered Porch & Covered Patio