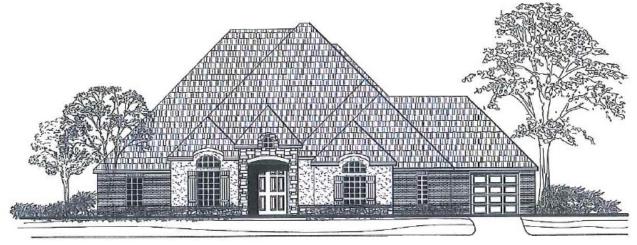

## **Standard Features:**

- 2,700 to 2,900 Square Feet
- 3 or 4 Bedrooms | 2.5 Bathrooms
- 3 Car Garage
- Game room or Media room
- Open Kitchen Floor Plan
- Spray-in Foam Insulation
- Stone Brick Fireplace
- Brick/Stone/Stucco exterior
- Patio with Gas & Electric
- Hand Scraped Hardwood Floors
- Large Pantry, Pot Filler
- Alder Wood Cabinets
- Exotic Granite in Kitchen, Bath, & Laundry
- Premium Appliances & Microwave
- Full Tile Walk-in Shower
- Extensive Crown Moldings & Millwork
- Full Gutters, Sod Yard, & Irrigation System
- Travertine Tile Floors in Kitchen & Bathrooms
- Stained Custom Beams or Car Siding in Entry
- Custom Built-ins in all Closets
  - \*\*All standard features subject to change per builder's discretion, particular lot, plans & specifications.