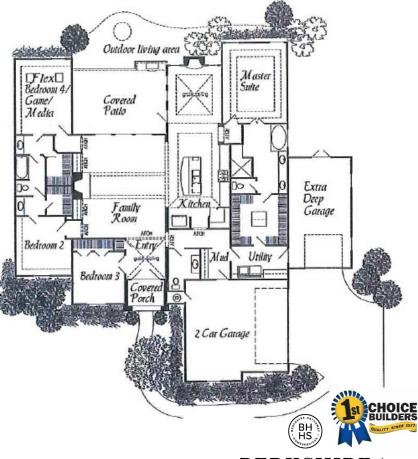

## **Standard Features:**

- 2,700 to 2,900 Square Feet
- 3 or 4 Bedrooms | 2.5 Bathrooms
- 3 Car Garage
- Game room or Media room
- Open Kitchen Floor Plan
- Spray-in Foam Insulation
- Stone Brick Fireplace
- Brick/Stone/Stucco exterior
- Patio with Gas & Electric
- Hand Scraped Hardwood Floors
- Large Pantry, Pot Filler
- Alder Wood Cabinets
- Exotic Granite in Kitchen, Bath, & Laundry
- Premium Appliances & Microwave
- Full Tile Walk-in Shower
- Extensive Crown Moldings & Millwork
- Full Gutters, Sod Yard, & Irrigation System
- Travertine Tile Floors in Kitchen & Bathrooms
- Stained Custom Beams or Car Siding in Entry
- Custom Built-ins in all Closets
  - \*\*All standard features subject to change per builder's discretion, particular lot, plans & specifications.