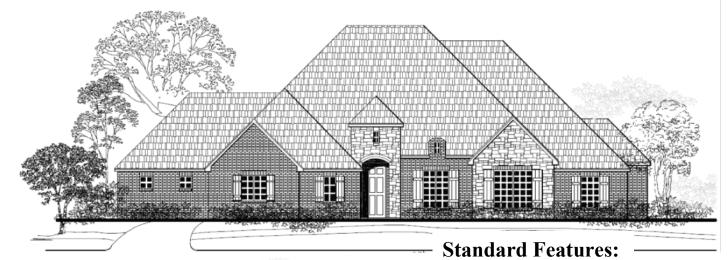

## BRUCE

- 2,600 to 2,900 Square Feet
- 4 Bedrooms | 2.5 Bath
- 3 Car Garage
- Game/Media Room
- Open Kitchen Floor Plan
- Spray-in Foam Insulation
- Stone Brick Fireplace
- Brick/Stone/Stucco exterior
- Covered Porch & Patio
- Hand Scraped Hardwood Floors
- Walk-in Pantry
- Alder Wood Cabinets
- Exotic Granite in Kitchen, Bath, & Laundry
- Premium Appliances & Microwave
- Full Tile Walk-in Shower
- Extensive Crown Moldings & Millwork
- Full Gutters, Sod Yard, & Irrigation System
- Travertine Tile Floors in Kitchen & Bathrooms
- Stained Custom Beams or Car Siding in Entry
- Custom Built-ins in all Closets
  - \*\*All standard features subject to change per builder's discretion, particular lot, plans & specifications.