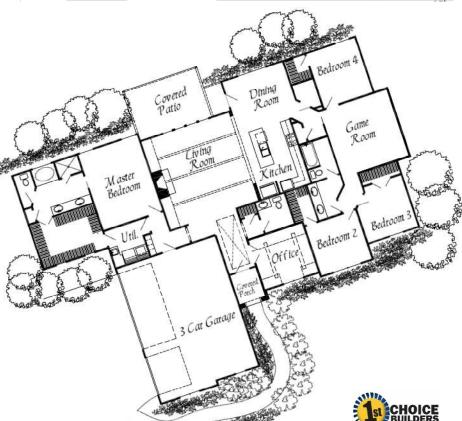

## BRUCE

- 2,600 to 2,900 Square Feet
- 4 Bedrooms | 2.5 Bath
- 3 Car Garage
- Game/Media Room
- Open Kitchen Floor Plan
- Spray-in Foam Insulation
- Stone Brick Fireplace
- Brick/Stone/Stucco exterior
- Covered Porch & Patio
- Hand Scraped Hardwood Floors
- Walk-in Pantry
- Alder Wood Cabinets
- Exotic Granite in Kitchen, Bath, & Laundry
- Premium Appliances & Microwave
- Full Tile Walk-in Shower
- Extensive Crown Moldings & Millwork
- Full Gutters, Sod Yard, & Irrigation System
- Travertine Tile Floors in Kitchen & Bathrooms
- Stained Custom Beams or Car Siding in Entry
- Custom Built-ins in all Closets
  - \*\*All standard features subject to change per builder's discretion, particular lot, plans & specifications.