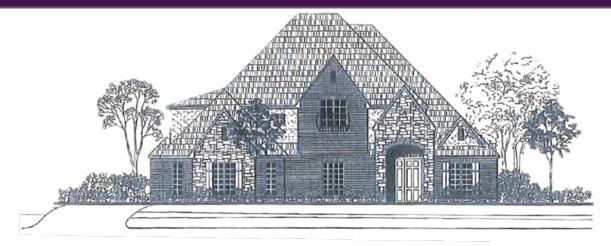

## CARI JO

## **Standard Features:**

- 3,450 to 3,850 Square Feet
- 4 Bedrooms | 3.5 Bath
- 3 Car Garage
- Game Room
- Open Kitchen Floor Plan
- Spray-in Foam Insulation
- Stone Brick Fireplace
- Brick/Stone/Stucco exterior
- Formal Dining Room
- Hand Scraped Hardwood Floors
- Walk-in Pantry & Pot Filler
- Alder Wood Cabinets
- Exotic Granite in Kitchen, Bath, & Laundry
- Premium Appliances & Microwave
- Full Tile Walk-in Shower
- Extensive Crown Moldings & Millwork
- Full Gutters, Sod Yard, & Irrigation System
- Travertine Tile Floors in Kitchen & Bathrooms
- Stained Custom Beams or Car Siding in Entry
- Custom Built-ins in all Closets
  - \*\*All standard features are subject to change per builder's discretion, particular lot, plans and specifications.