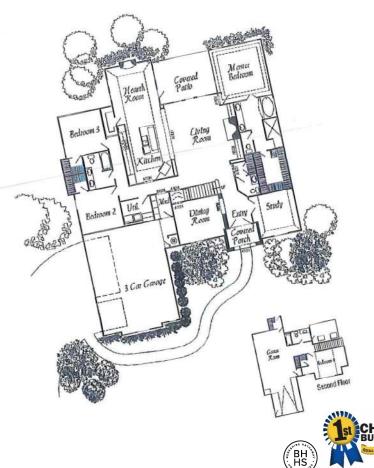

## CARI JO

## **Standard Features:**

- 3,450 to 3,850 Square Feet
- 4 Bedrooms | 3.5 Bath
- 3 Car Garage
- Game Room
- Open Kitchen Floor Plan
- Spray-in Foam Insulation
- Stone Brick Fireplace
- Brick/Stone/Stucco exterior
- Formal Dining Room
- Hand Scraped Hardwood Floors
- Walk-in Pantry & Pot Filler
- Alder Wood Cabinets
- Exotic Granite in Kitchen, Bath, & Laundry
- Premium Appliances & Microwave
- Full Tile Walk-in Shower
- Extensive Crown Moldings & Millwork
- Full Gutters, Sod Yard, & Irrigation System
- Travertine Tile Floors in Kitchen & Bathrooms
- Stained Custom Beams or Car Siding in Entry
- Custom Built-ins in all Closets
  - \*\*All standard features are subject to change per builder's discretion, particular lot, plans and specifications.