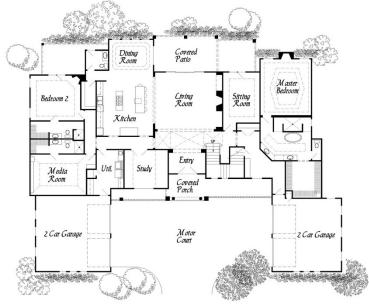

## 4,815 Square Feet

**Standard Features:** 

- 5 Bedrooms | 5.5 Baths
- 4 Car Garage
- Media/Game Room
- In Law Suite
- Open Kitchen Floor Plan
- Spray-In Foam Insulation
- 2 Stone Brick Fireplace
- Walk-In Pantry
- Patio with Gas & Electric
- 3 Covered Balconies
- Hand Scraped Hardwood Floors
- **Solid Wood Cabinets**
- Exterior- Stone, Brick, &/or Stucco
- Exotic Granite in Kitchen, Bath, & Laundry
- Premium Appliances & Microwave
- Full Tile Walk-in Shower
- **Extensive Crown Moldings & Millwork**
- Full Gutters, Sod Yard, & Irrigation System
- Tile Floors in Kitchen & Bathrooms
- Stained Custom Beams or Car Siding in Entry
- Custom Built-ins in all Closets