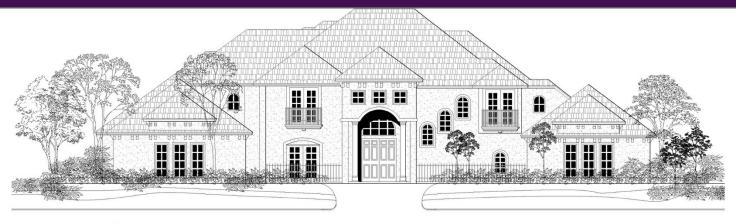

## CASINO

## 4,815 Square Feet

**Standard Features:** 

- 5 Bedrooms | 5.5 Baths
- 4 Car Garage
- Media/Game Room
- In Law Suite
- Open Kitchen Floor Plan
- Spray-In Foam Insulation
- 2 Stone Brick Fireplace
- Walk-In Pantry
- Patio with Gas & Electric
- 3 Covered Balconies
- Hand Scraped Hardwood Floors
- **Solid Wood Cabinets**
- Exterior- Stone, Brick, &/or Stucco
- Exotic Granite in Kitchen, Bath, & Laundry
- Premium Appliances & Microwave
- Full Tile Walk-in Shower
- **Extensive Crown Moldings & Millwork**
- Full Gutters, Sod Yard, & Irrigation System
- Tile Floors in Kitchen & Bathrooms
- Stained Custom Beams or Car Siding in Entry
- Custom Built-ins in all Closets