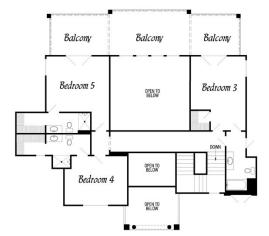

## 4,815 Square Feet

**Standard Features:** 

- 5 Bedrooms | 5.5 Baths
- 4 Car Garage
- Media/Game Room
- In Law Suite
- Open Kitchen Floor Plan
- Spray-In Foam Insulation
- 2 Stone Brick Fireplace
- Walk-In Pantry
- Patio with Gas & Electric
- 3 Covered Balconies
- Hand Scraped Hardwood Floors
- **Solid Wood Cabinets**
- Exterior- Stone, Brick, &/or Stucco
- Exotic Granite in Kitchen, Bath, & Laundry
- Premium Appliances & Microwave
- Full Tile Walk-in Shower
- **Extensive Crown Moldings & Millwork**
- Full Gutters, Sod Yard, & Irrigation System
- Tile Floors in Kitchen & Bathrooms
- Stained Custom Beams or Car Siding in Entry
- Custom Built-ins in all Closets