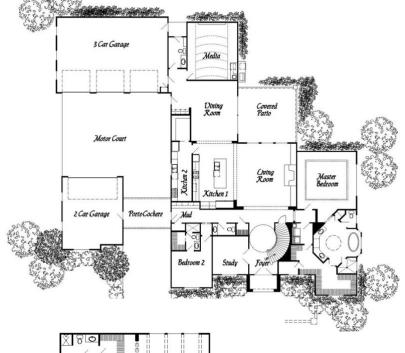

## **Standard Features:**

- 5,125 +/- Square Feet
- 4 Bedrooms | 5.5 Baths
- 5 Car Garage
- Media & Game Room
- Open Kitchen Floor Plan
- Prep Kitchen
- Spray-In Foam Insulation
- Stone Brick Fireplace
- Walk-In Pantry
- Patio with Gas & Electric
- Hand Scraped Hardwood Floors
- **Custom Wood Cabinets**
- Exterior- Stone, Brick, &/or Stucco
- Exotic Granite in Kitchen, Bath, & Laundry
- Premium Appliances & Microwave
- Full Tile Walk-in Shower
- Extensive Crown Moldings & Millwork
- Full Gutters, Sod Yard, & Irrigation System
- Tile Floors in Kitchen & Bathrooms
- Stained Custom Beams or Car Siding in Entry
- - Custom Built-ins in all Closets \*\*All standard features subject to change per builder's