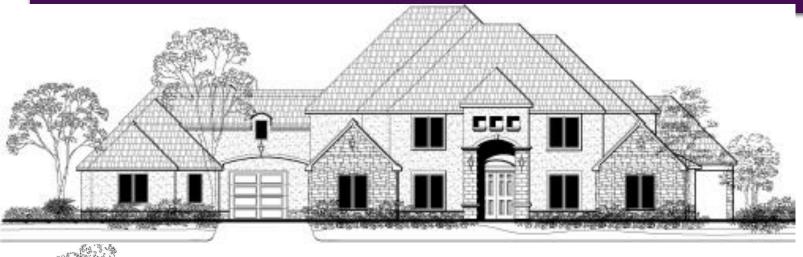

## DEWEY

Anderson **Properties** 

## **Standard Features:**

- 5,125 +/- Square Feet
- 4 Bedrooms | 5.5 Baths
- 5 Car Garage
- Media & Game Room
- Open Kitchen Floor Plan
- Prep Kitchen
- Spray-In Foam Insulation
- Stone Brick Fireplace
- Walk-In Pantry
- Patio with Gas & Electric
- Hand Scraped Hardwood Floors
- **Custom Wood Cabinets**
- Exterior- Stone, Brick, &/or Stucco
- Exotic Granite in Kitchen, Bath, & Laundry
- Premium Appliances & Microwave
- Full Tile Walk-in Shower
- Extensive Crown Moldings & Millwork
- Full Gutters, Sod Yard, & Irrigation System
- Tile Floors in Kitchen & Bathrooms
- Stained Custom Beams or Car Siding in Entry
- - Custom Built-ins in all Closets \*\*All standard features subject to change per builder's