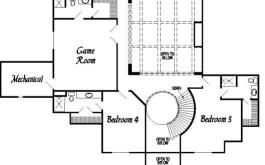

## **Standard Features:**

- 5,125 +/- Square Feet
- 4 Bedrooms | 5.5 Baths
- 5 Car Garage
- Media & Game Room
- Open Kitchen Floor Plan
- Prep Kitchen
- Spray-In Foam Insulation
- Stone Brick Fireplace
- Walk-In Pantry
- Patio with Gas & Electric
- Hand Scraped Hardwood Floors
- **Custom Wood Cabinets**
- Exterior- Stone, Brick, &/or Stucco
- Exotic Granite in Kitchen, Bath, & Laundry
- Premium Appliances & Microwave
- Full Tile Walk-in Shower
- Extensive Crown Moldings & Millwork
- Full Gutters, Sod Yard, & Irrigation System
- Tile Floors in Kitchen & Bathrooms
- Stained Custom Beams or Car Siding in Entry
- - Custom Built-ins in all Closets \*\*All standard features subject to change per builder's