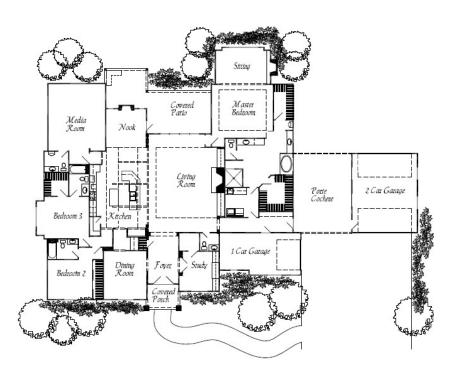

## DEVONSHIRE

## **Standard Features:**

- 4,600 +/- Square Feet
- 3-4 Bedrooms | 3 Full Baths | 2 Half Baths
- 3-5 Car Garage
- Media/Game Room
- Open Kitchen Floor Plan
- Spray-In Foam Insulation
- Stone Brick Fireplace
- Walk-In Pantry
- Patio with Gas & Electric
- Hand Scraped Hardwood Floors
- Alder Wood Cabinets
- Exterior- Stone, Brick, &/or Stucco
- Exotic Granite in Kitchen, Bath, & Laundry
- Premium Appliances & Microwave
- Full Tile Walk-in Shower
- Extensive Crown Moldings & Millwork
- Full Gutters, Sod Yard, & Irrigation System
- Travertine Tile Floors in Kitchen & Bathrooms
- Stained Custom Beams or Car Siding in Entry
- Custom Built-ins in all Closets
  - \*\*All standard features subject to change per builder's discretion, particular lot, plans & specifications.