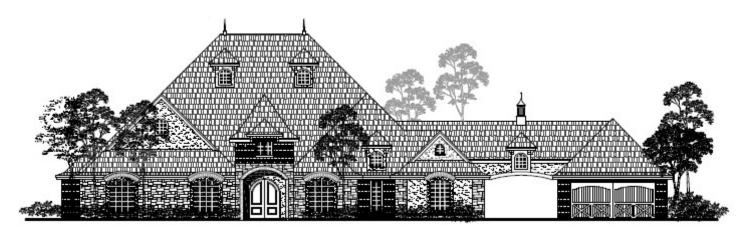

## DEVONSHIRE

## **Standard Features:**

- 4,600 +/- Square Feet
- 3-4 Bedrooms | 3 Full Baths | 2 Half Baths
- 3-5 Car Garage
- Media/Game Room
- Open Kitchen Floor Plan
- Spray-In Foam Insulation
- Stone Brick Fireplace
- Walk-In Pantry
- Patio with Gas & Electric
- Hand Scraped Hardwood Floors
- Alder Wood Cabinets
- Exterior- Stone, Brick, &/or Stucco
- Exotic Granite in Kitchen, Bath, & Laundry
- Premium Appliances & Microwave
- Full Tile Walk-in Shower
- Extensive Crown Moldings & Millwork
- Full Gutters, Sod Yard, & Irrigation System
- Travertine Tile Floors in Kitchen & Bathrooms
- Stained Custom Beams or Car Siding in Entry
- Custom Built-ins in all Closets
  - \*\*All standard features subject to change per builder's discretion, particular lot, plans & specifications.