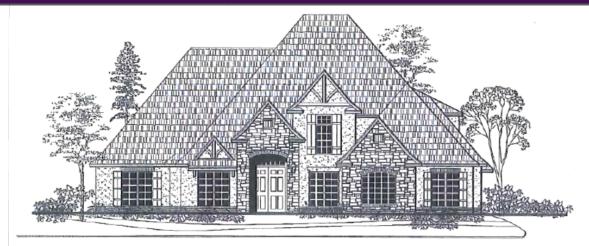

## GUINEVERE

## **Standard Features:**

- 3,300 to 3,500 Square Feet
- 4 Bedrooms | 3.5 Bath
- 3 Car Garage
- Game Room or Media Room
- Open Kitchen Floor Plan
- Spray-in Foam Insulation
- Stone Brick Fireplace
- Brick/Stone/Stucco exterior
- Covered Patio & Entry
- Hand Scraped Hardwood Floors
- Walk-in Pantry & Pot Filler
- Alder Wood Cabinets
- Exotic Granite in Kitchen, Bath, & Laundry
- Premium Appliances & Microwave
- Full Tile Walk-in Shower
- Extensive Crown Moldings & Millwork
- Full Gutters, Sod Yard, & Irrigation System
- Travertine Tile Floors in Kitchen & Bathrooms
- Stained Custom Beams or Car Siding in Entry
- Custom Built-ins in all Closets
  \*\*All standard features subject to change per builder's discretion, particular lot, plans & specifications.