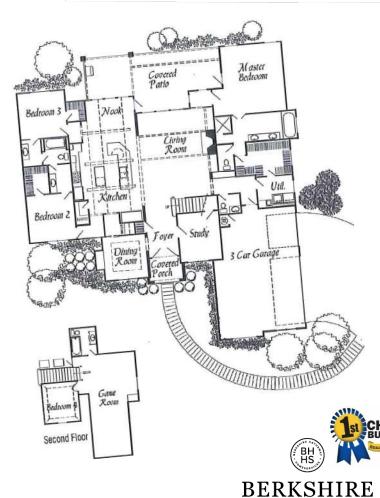

## GUINEVERE

## **Standard Features:**

- 3,300 to 3,500 Square Feet
- 4 Bedrooms | 3.5 Bath
- 3 Car Garage
- Game Room or Media Room
- Open Kitchen Floor Plan
- Spray-in Foam Insulation
- Stone Brick Fireplace
- Brick/Stone/Stucco exterior
- Covered Patio & Entry
- Hand Scraped Hardwood Floors
- Walk-in Pantry & Pot Filler
- Alder Wood Cabinets
- Exotic Granite in Kitchen, Bath, & Laundry
- Premium Appliances & Microwave
- Full Tile Walk-in Shower
- Extensive Crown Moldings & Millwork
- Full Gutters, Sod Yard, & Irrigation System
- Travertine Tile Floors in Kitchen & Bathrooms
- Stained Custom Beams or Car Siding in Entry
- Custom Built-ins in all Closets
  \*\*All standard features subject to change per builder's discretion, particular lot, plans & specifications.