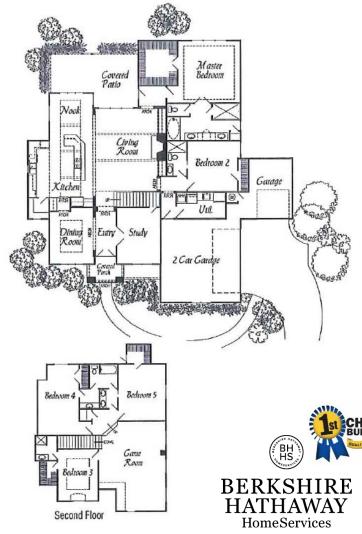

## **Standard Features:**

- 3,900 to 4,100 Square Feet
- 4 Bedrooms | 4.5 Bath
- 3 Car Garage
- Game room & Media room
- Open Kitchen Floor Plan
- Spray-in Foam Insulation
- Stone Brick Fireplace
- Brick/Stone/Stucco exterior
- Covered Patio & Porch
- Hand Scraped Hardwood Floors
- Large Pantry, Pot Filler
- Alder Wood Cabinets
- Exotic Granite in Kitchen, Bath, & Laundry
- Premium Appliances & Microwave
- Full Tile Walk-in Shower
- Extensive Crown Moldings & Millwork
- Full Gutters, Sod Yard, & Irrigation System
- Travertine Tile Floors in Kitchen & Bathrooms
- Stained Custom Beams or Car Siding in Entry
- Custom Built-ins in all Closets
  \*\*All standard features subject to change per builder's discretion, particular lot, plans & specifications.