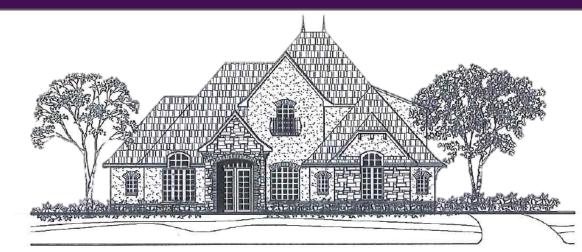

## LADY CLAIRE

## **Standard Features:**

- 3,900 to 4,100 Square Feet
- 4 Bedrooms | 4.5 Bath
- 3 Car Garage
- Game room & Media room
- Open Kitchen Floor Plan
- Spray-in Foam Insulation
- Stone Brick Fireplace
- Brick/Stone/Stucco exterior
- Covered Patio & Porch
- Hand Scraped Hardwood Floors
- Large Pantry, Pot Filler
- Alder Wood Cabinets
- Exotic Granite in Kitchen, Bath, & Laundry
- Premium Appliances & Microwave
- Full Tile Walk-in Shower
- Extensive Crown Moldings & Millwork
- Full Gutters, Sod Yard, & Irrigation System
- Travertine Tile Floors in Kitchen & Bathrooms
- Stained Custom Beams or Car Siding in Entry
- Custom Built-ins in all Closets
  \*\*All standard features subject to change per builder's discretion, particular lot, plans & specifications.