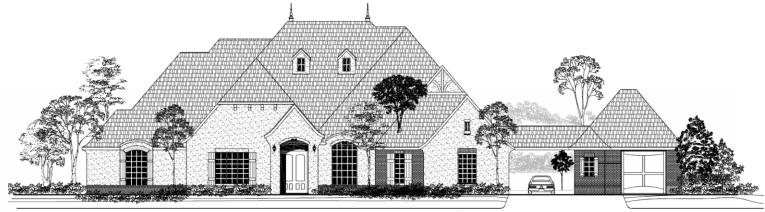

## "LAILA" Floor Plan Coming Soon on THIS lot!

Anderson

**Properties** 

BERKSHIRE

**HomeServices** 

## **Standard Features:**

- 4,066 +/- Square Feet
- 4 Bedrooms | 4.5 Baths
- 3 Car Garage
- Media/Game Room
- Open Kitchen Floor Plan
- Spray-In Foam Insulation
- Stone Brick Fireplace
- Walk-In Pantry
- Patio with Gas & Electric
- Hand Scraped Hardwood Floors
- Alder Wood Cabinets
- Exterior- Stone, Brick, &/or Stucco
- Exotic Granite in Kitchen, Bath, & Laundry
- Premium Appliances & Microwave
- Full Tile Walk-in Shower
- Extensive Crown Moldings & Millwork
- Full Gutters, Sod Yard, & Irrigation System
- Travertine Tile Floors in Kitchen & Bathrooms
- Stained Custom Beams or Car Siding in Entry
- Custom Built-ins in all Closets
  - \*\*All standard features subject to change per builder's discretion, particular lot, plans & specifications.