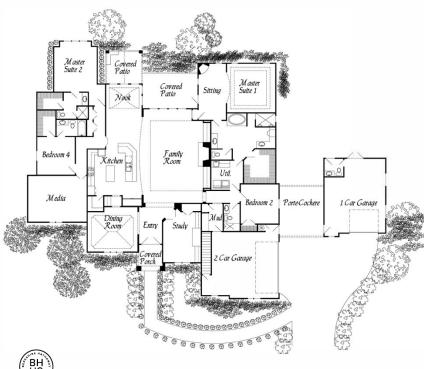

## **Standard Features:**

- 4,066 +/- Square Feet
- 4 Bedrooms | 4.5 Baths
- 3 Car Garage
- Media/Game Room
- Open Kitchen Floor Plan
- Spray-In Foam Insulation
- Stone Brick Fireplace
- Walk-In Pantry
- Patio with Gas & Electric
- Hand Scraped Hardwood Floors
- Alder Wood Cabinets
- Exterior- Stone, Brick, &/or Stucco
- Exotic Granite in Kitchen, Bath, & Laundry
- Premium Appliances & Microwave
- Full Tile Walk-in Shower
- Extensive Crown Moldings & Millwork
- Full Gutters, Sod Yard, & Irrigation System
- Travertine Tile Floors in Kitchen & Bathrooms
- Stained Custom Beams or Car Siding in Entry
- Custom Built-ins in all Closets
  - \*\*All standard features subject to change per builder's discretion, particular lot, plans & specifications.