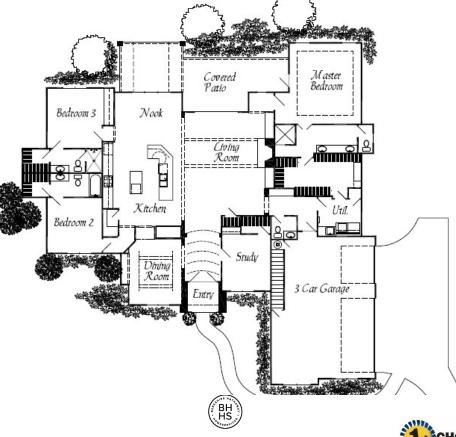

## LANCELOT

## **Standard Features:**

- 2950 +/- Square Feet
- 3 Bedrooms | 3.5 Baths
- 3 Car Garage
- Spray-In Foam Insulation
- Stone Brick Fireplace
- Walk-In Pantry
- Patio with Gas & Electric
- Hand Scraped Hardwood Floors
- Alder Wood Cabinets
- Exterior- Stone, Brick, &/or Stucco
- Exotic Granite in Kitchen, Bath, & Laundry
- Premium Appliances & Microwave
- Full Tile Walk-in Shower
- Extensive Crown Moldings & Millwork
- Full Gutters, Sod Yard, & Irrigation System
- Travertine Tile Floors in Kitchen & Bathrooms
- Stained Custom Beams or Car Siding in Entry
- Custom Built-ins in all Closets
  - \*\*All standard features subject to change per builder's discretion, particular lot, plans & specifications.