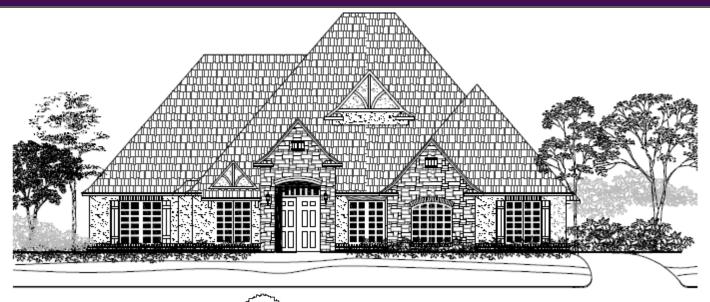

## LANCELOT

## **Standard Features:**

- 2950 +/- Square Feet
- 3 Bedrooms | 3.5 Baths
- 3 Car Garage
- Spray-In Foam Insulation
- Stone Brick Fireplace
- Walk-In Pantry
- Patio with Gas & Electric
- Hand Scraped Hardwood Floors
- Alder Wood Cabinets
- Exterior- Stone, Brick, &/or Stucco
- Exotic Granite in Kitchen, Bath, & Laundry
- Premium Appliances & Microwave
- Full Tile Walk-in Shower
- Extensive Crown Moldings & Millwork
- Full Gutters, Sod Yard, & Irrigation System
- Travertine Tile Floors in Kitchen & Bathrooms
- Stained Custom Beams or Car Siding in Entry
- Custom Built-ins in all Closets
  - \*\*All standard features subject to change per builder's discretion, particular lot, plans & specifications.