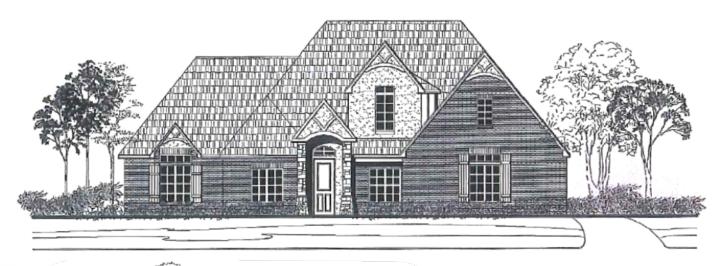

## Standard Features:

- 3150-3250 Square Feet
- 4 Bedrooms | 3.5 Baths
- 3 Car Garage
- Spray-in Foam Insulation
- Stone Brick Fireplace
- Patio with Gas & Electric
- Covered Porch & Patio
- Media Room/Game Room
- Hand Scraped Hardwood Floors
- Tile Floors in Bathrooms
- Large Pantry & Pot Filler
- Alder Wood Cabinets
- Exotic Granite in Kitchen, Bath & Laundry
- Premium Appliances & Microwave
- Textured Glazed Walls
- Large Granite Kitchen Island
- Full Tile Walk-In Shower
- Extensive Crown Moldings & Millwork
- Solid Wood Entry Door
- Full Sod Yard & Irrigation System
- Custom Built-ins in all Closets
  - Travertine Tile Floors in Kitchen
  - \*\*All standard features subject to change per builder's discretion, particular lot, plans & specifications.