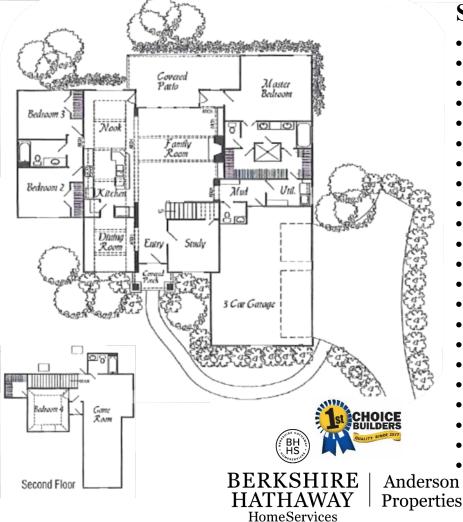

## Standard Features:

- 3150-3250 Square Feet
- 4 Bedrooms | 3.5 Baths
- 3 Car Garage
- Spray-in Foam Insulation
- Stone Brick Fireplace
- Patio with Gas & Electric
- Covered Porch & Patio
- Media Room/Game Room
- Hand Scraped Hardwood Floors
- Tile Floors in Bathrooms
- Large Pantry & Pot Filler
- Alder Wood Cabinets
- Exotic Granite in Kitchen, Bath & Laundry
- Premium Appliances & Microwave
- Textured Glazed Walls
- Large Granite Kitchen Island
- Full Tile Walk-In Shower
- Extensive Crown Moldings & Millwork
- Solid Wood Entry Door
- Full Sod Yard & Irrigation System
- Custom Built-ins in all Closets
  - Travertine Tile Floors in Kitchen
  - \*\*All standard features subject to change per builder's discretion, particular lot, plans & specifications.