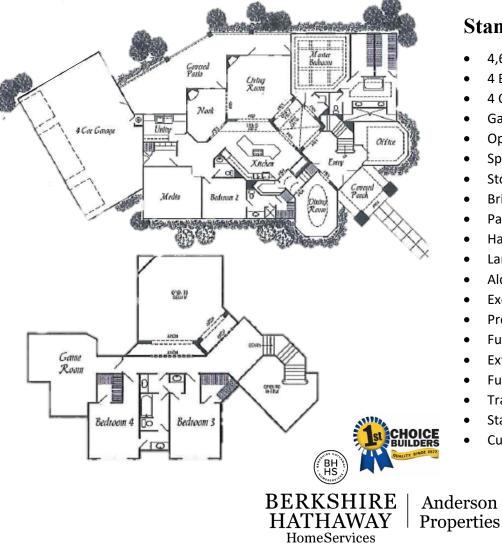

## **Standard Features:**

- 4,600 to 4,700 Square Feet
- 4 Bedrooms | 3.5 Bath
- 4 Car Garage
- Game room & Media room
- Open Kitchen Floor Plan
- Spray-in Foam Insulation
- Stone Brick Fireplace
- Brick/Stone/Stucco exterior
- Patio with Gas & Electric
- Hand Scraped Hardwood Floors
- Large Pantry, Pot Filler
- Alder Wood Cabinets
- Exotic Granite in Kitchen, Bath, & Laundry
- Premium Appliances & Microwave
- Full Tile Walk-in Shower
- Extensive Crown Moldings & Millwork
- Full Gutters, Sod Yard, & Irrigation System
- Travertine Tile Floors in Kitchen & Bathrooms
- Stained Custom Beams or Car Siding in Entry
- Custom Built-ins in all Closets