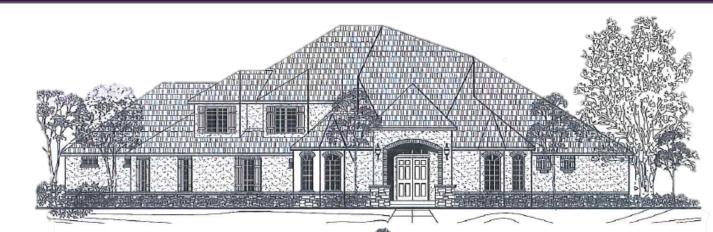

## MOJAVE

## **Standard Features:**

- 4,600 to 4,700 Square Feet
- 4 Bedrooms | 3.5 Bath
- 4 Car Garage
- Game room & Media room
- Open Kitchen Floor Plan
- Spray-in Foam Insulation
- Stone Brick Fireplace
- Brick/Stone/Stucco exterior
- Patio with Gas & Electric
- Hand Scraped Hardwood Floors
- Large Pantry, Pot Filler
- Alder Wood Cabinets
- Exotic Granite in Kitchen, Bath, & Laundry
- Premium Appliances & Microwave
- Full Tile Walk-in Shower
- Extensive Crown Moldings & Millwork
- Full Gutters, Sod Yard, & Irrigation System
- Travertine Tile Floors in Kitchen & Bathrooms
- Stained Custom Beams or Car Siding in Entry
- Custom Built-ins in all Closets