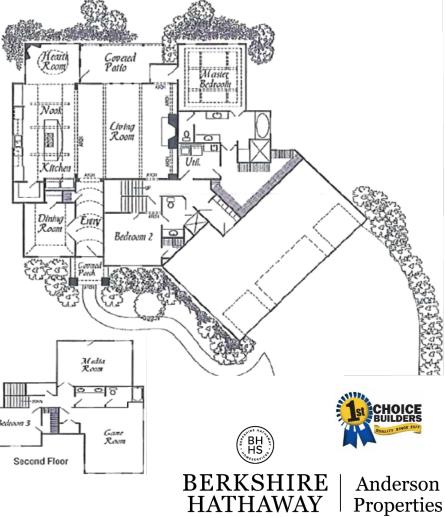

## ROTHCHILD

## **Standard Features**

- 3900 to 4100 Square Feet
- Four bedrooms, three bathrooms
- Game room & media room
- Hearth room with fireplace
- Spray-in foam insulation
- Stone brick fireplace
- Brick/stone/stucco exterior
- Patio with gas & electric
- Hand scraped hardwood floors
- Large Pantry, pot filler
- Alder wood cabinets
- Exotic granite in kitchen, bath, & laundry
- Premium appliances & microwave
- Full tile walk-in shower
- Extensive crown moldings & millwork
- Full gutters, sod yard, & irrigation system
- Travertine tile floors in kitchen & bathrooms
- Stained custom beans or car siding in entry
- Custom built-ins in all closets