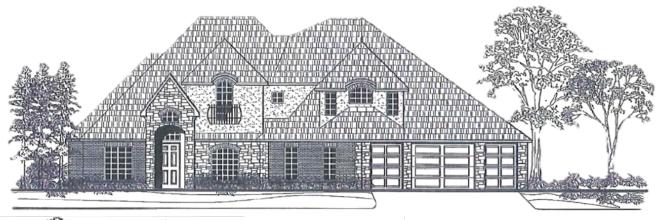

## ROTHCHILD

## **Standard Features**

- 3900 to 4100 Square Feet
- Four bedrooms, three bathrooms
- Game room & media room
- Hearth room with fireplace
- Spray-in foam insulation
- Stone brick fireplace
- Brick/stone/stucco exterior
- Patio with gas & electric
- Hand scraped hardwood floors
- Large Pantry, pot filler
- Alder wood cabinets
- Exotic granite in kitchen, bath, & laundry
- Premium appliances & microwave
- Full tile walk-in shower
- Extensive crown moldings & millwork
- Full gutters, sod yard, & irrigation system
- Travertine tile floors in kitchen & bathrooms
- Stained custom beans or car siding in entry
- Custom built-ins in all closets