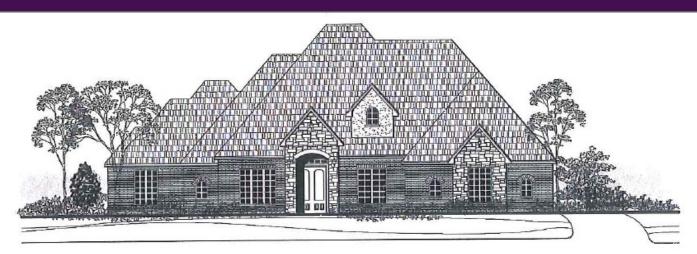

## SINCLAIRE

## **Standard Features:**

- 3,200 to 3,400 Square Feet
- 4 Bedrooms | 3.5 Bathrooms
- 3 Car Garage
- Open Kitchen Floor Plan
- Spray-in Foam Insulation
- Stone Brick Fireplace
- Brick/Stone/Stucco exterior
- Patio with Gas & Electric
- Covered Porch & Patio
- Hand Scraped Hardwood Floors
- Large Pantry, Pot Filler
- Alder Wood Cabinets
- Exotic Granite in Kitchen, Bath, & Laundry
- Premium Appliances & Microwave
- Full Tile Walk-in Shower
- Extensive Crown Moldings & Millwork
- Full Gutters, Sod Yard, & Irrigation System
- Travertine Tile Floors in Kitchen & Bathrooms
- Stained Custom Beams or Car Siding in Entry
- Custom Built-ins in all Closets
  \*\*All standard features subject to change per builder's discretion, particular lot, plans & specifications.